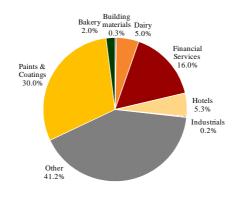

|  |
| since inception            |                 | YTD | -31.43% | -8.38% | 11.07% | 3.32%  | -16.94% | Mar/06  Mar/07  Mar/07 |  |

#### **Portfolio Structure by Asset Class**

# **Equity Portfolio Structure by Sector**

#### Portfolio Structure by Geography







Note: EPH investment included under

Note: EPH investment included under Other

Note: EPH investment included under Serbia

# Commentary

Please refer to the Quarterly Report for the period ended 30 June 2012 for market commentary and updates in respect of investee companies.



New Europe Capital Ltd 33 Marloes Road London W8 6LG Tel +44 20 7244 0088 london@neweuropecapital.com

## **Investment Adviser Romania & Bulgaria**

New Europe Capital SRL Str. Tudor Arghezi nr.21, et.6 Bucuresti - Sector 2 Tel +40 21 316 7680 bucharest@neweuropecapital.com

## **Investment Adviser Serbia**

New Europe Capital DOO Francuska 12 11000 Beograd Tel +381 11 715 1982 belgrade@neweuropecapital.com