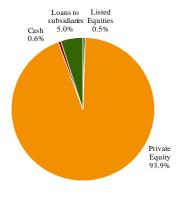

|  |
| since inception            |                 | YTD | -31.43% | -8.38% | 11.07% | 3.32%  | -16.94% | Mar/06  Mar/07  Mar/07 |  |

#### **Portfolio Structure by Asset Class**

# **Equity Portfolio Structure by Sector**

#### Portfolio Structure by Geography







Note: EPH investment included under

Note: EPH investment included under Other

Note: EPH investment included under Serbia

# Commentary

Please refer to the Quarterly Report for the period ended 30 June 2012 for market commentary and updates in respect of investee companies.



New Europe Capital Ltd 33 Marloes Road London W8 6LG Tel +44 20 7244 0088 london@neweuropecapital.com

## **Investment Adviser Romania & Bulgaria**

New Europe Capital SRL Str. Tudor Arghezi nr.21, et.6 Bucuresti - Sector 2 Tel +40 21 316 7680 bucharest@neweuropecapital.com

## **Investment Adviser Serbia**

New Europe Capital DOO Francuska 12 11000 Beograd Tel +381 11 715 1982 belgrade@neweuropecapital.com